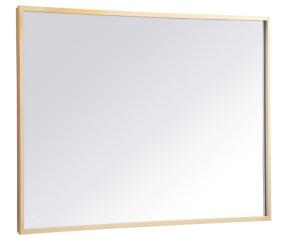

## **Pier COLLECTION**

Pier 30in x 48in Hardwired LED mirror and color changing temperature 3000K/4200K/6400K

Item No: MRE63048BK (Black)

Item No: MRE63048BR (Brass)

| Dimensions     |       |
|----------------|-------|
| length         | 48    |
| width          | 1.7   |
| height         | 30    |
| product weight | 29.48 |

**Available Finishes**