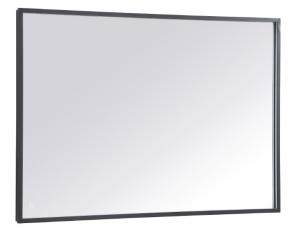

## **Pier COLLECTION**

Pier 30in x 48in Hardwired LED mirror and color changing temperature 3000K/4200K/6400K

Item No: MRE63048BK (Black)

Item No: MRE63048BR (Brass)

| Dimensions     |       |
|----------------|-------|
| length         | 48    |
| width          | 1.7   |
| height         | 30    |
| product weight | 29.48 |

**Available Finishes**